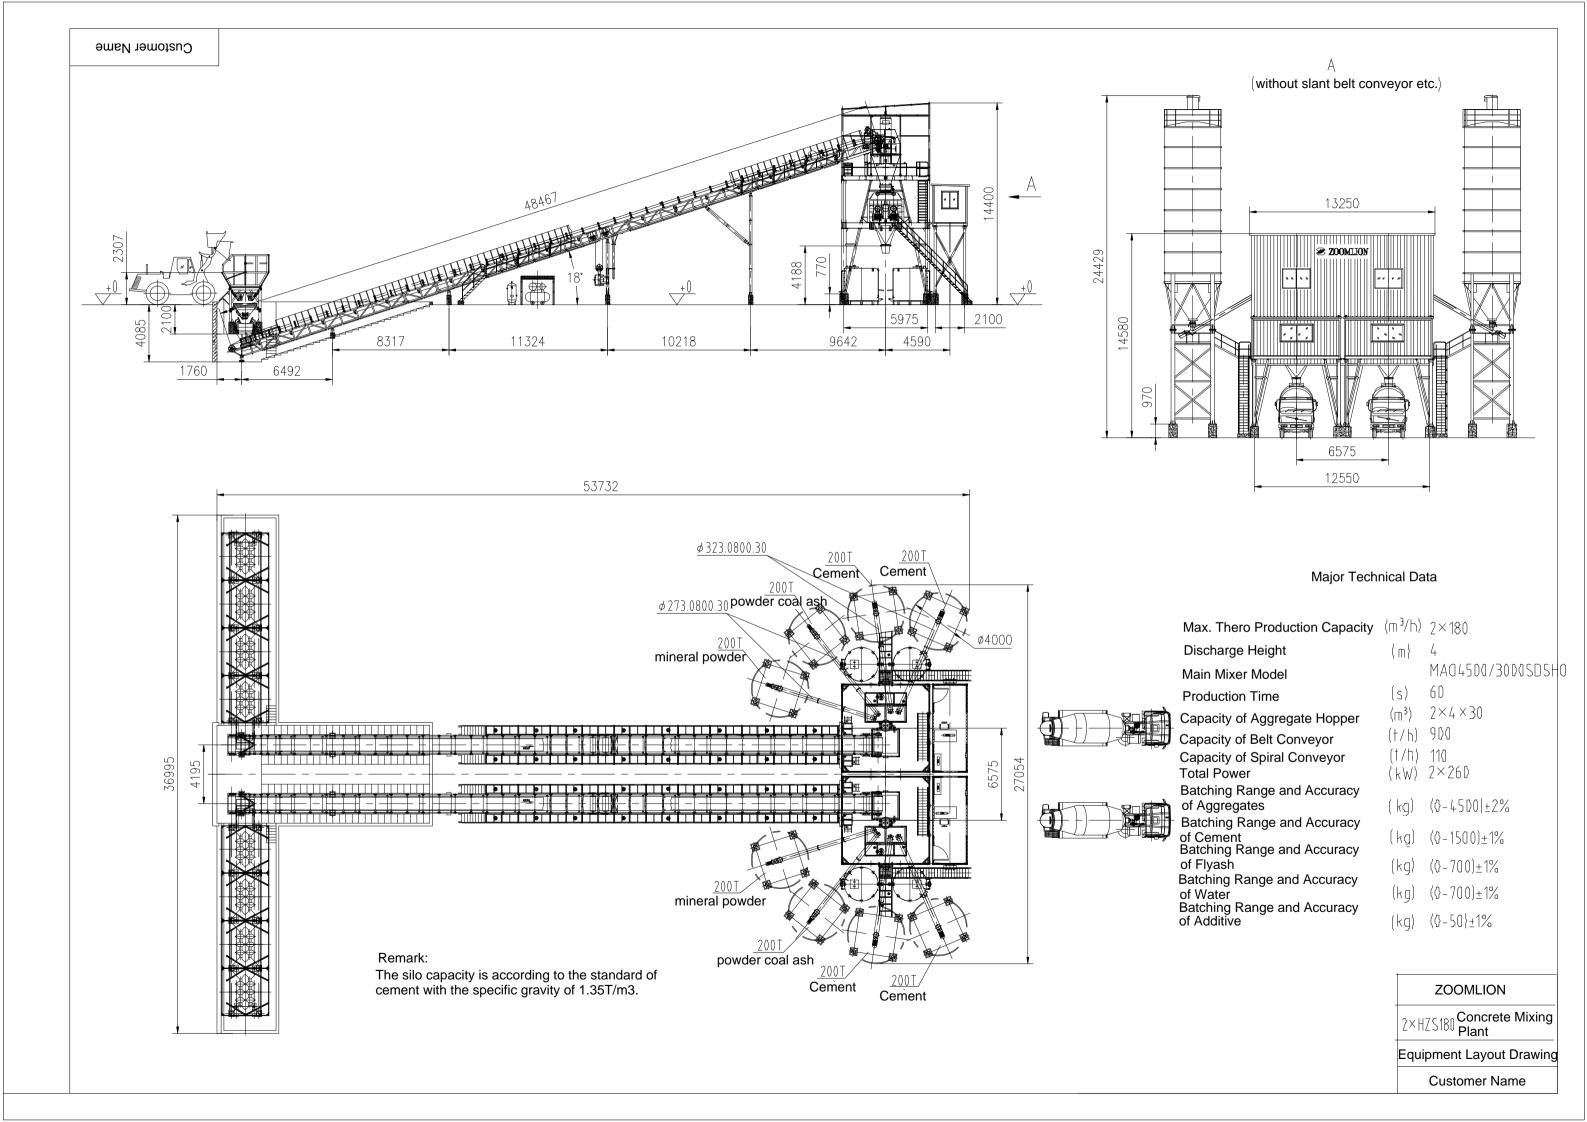

ge and Accuracy of Cement      | ( kg)                          | (0-10\0) <u>±</u> 1%              |
|   | Batching Range and Accuracy of Flyash      | (kg)                           | (0-500)±1%                        |
|   | Batching Range and Accuracy of Water       | (kg)                           | (0-500)±1%                        |
|   | Batching Range and Accuracy of Additive    | (kg)                           | (0-30)±1%                         |
|   |                                            |                                |                                   |
|   |                                            |                                |                                   |

ZOOMLION

HZS120 Concrete Mixing Plant

**Equipment Layout Drawing** 

**Customer Name**