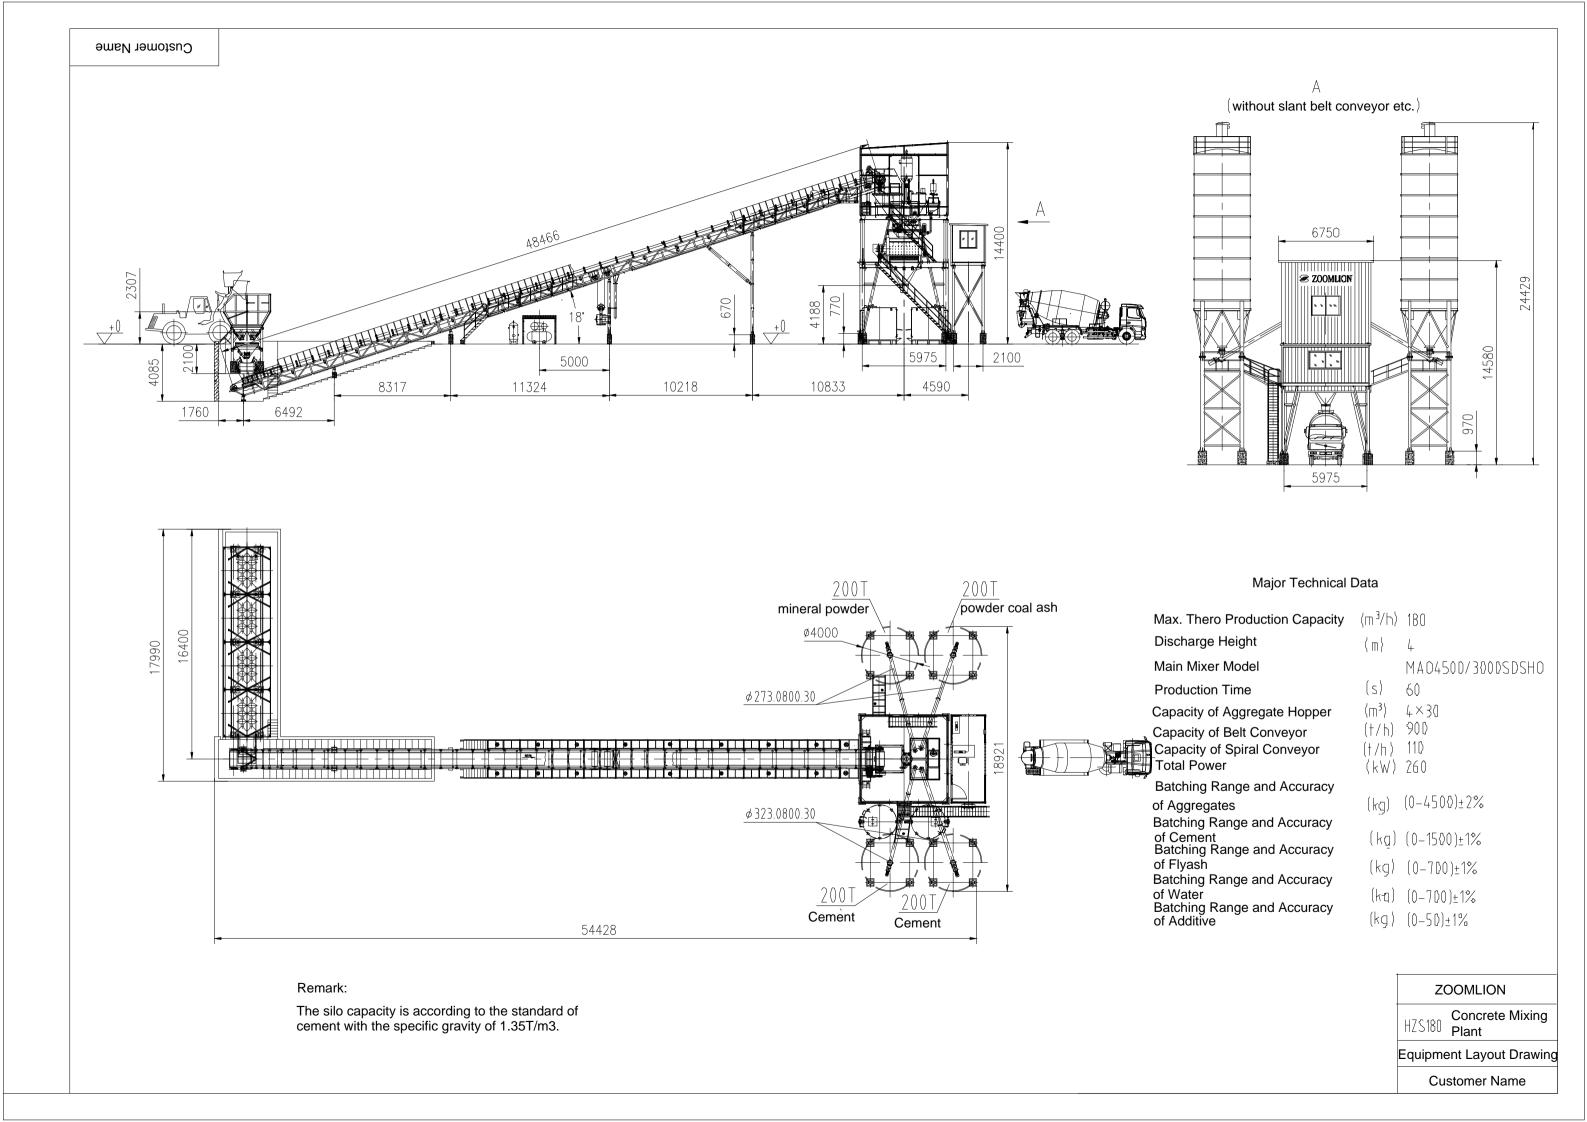

## Major Technical Data

|   | Max. Thero Production Capacity             | (m³/h)                         | 120                               |
|---|--------------------------------------------|--------------------------------|-----------------------------------|
|   | Discharge Height                           | (m)                            | 4                                 |
|   | Main Mixer Model                           |                                | M A O 3 D 0 0 / 2 D 0 0 S D S H 0 |
|   | Production Time                            | (5)                            | 60                                |
|   | Capacity of Aggregate Hopper               | $\langle \mathbb{H}_3 \rangle$ | 4×25                              |
|   | Capacity of Belt Conveyor                  | (t/h)                          | '900                              |
|   | Capacity of Spiral Conveyor<br>Total Power | (†/h)<br>(kW)                  | 90<br>210                         |
| ١ | Batching Range and Accuracy of Aggregates  | ( kg)                          | (0-3000)±2%                       |
| 9 | Batching Range and Accuracy of Cement      | ( kg)                          | (0-10\0) <u>±</u> 1%              |
|   | Batching Range and Accuracy of Flyash      | (kg)                           | (0-500)±1%                        |
|   | Batching Range and Accuracy of Water       | (kg)                           | (0-500)±1%                        |
|   | Batching Range and Accuracy of Additive    | (kg)                           | (0-30)±1%                         |
|   |                                            |                                |                                   |
|   |                                            |                                |                                   |

ZOOMLION

HZS120 Concrete Mixing Plant

**Equipment Layout Drawing** 

**Customer Name** 