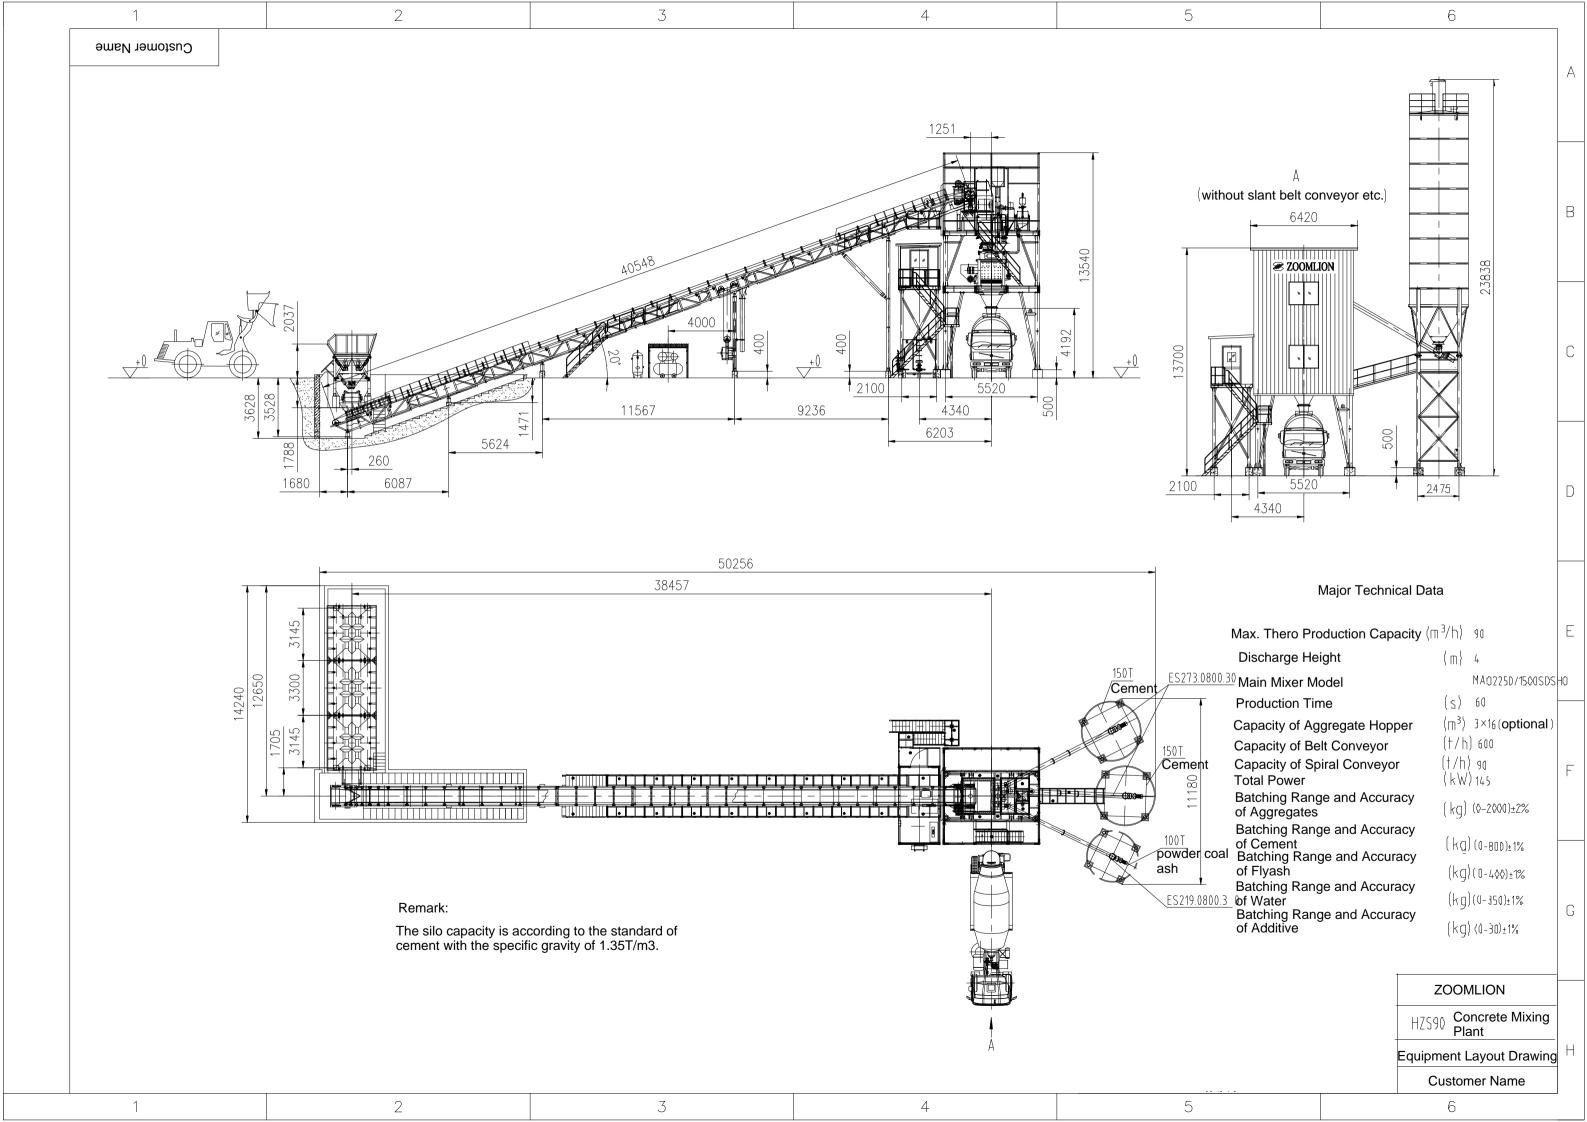

## Major Technical Data

|   | Max. Thero Production Capacity             | (m³/h)                         | 120                               |
|---|--------------------------------------------|--------------------------------|-----------------------------------|
|   | Discharge Height                           | (m)                            | 4                                 |
|   | Main Mixer Model                           |                                | M A O 3 D 0 0 / 2 D 0 0 S D S H 0 |
|   | Production Time                            | (5)                            | 60                                |
|   | Capacity of Aggregate Hopper               | $\langle \mathbb{H}_3 \rangle$ | 4×25                              |
|   | Capacity of Belt Conveyor                  | (t/h)                          | '900                              |
|   | Capacity of Spiral Conveyor<br>Total Power | (†/h)<br>(kW)                  | 90<br>210                         |
| ١ | Batching Range and Accuracy of Aggregates  | ( kg)                          | (0-3000)±2%                       |
| 9 | Batching Range and Accuracy of Cement      | ( kg)                          | (0-10\0) <u>±</u> 1%              |
|   | Batching Range and Accuracy of Flyash      | (kg)                           | (0-500)±1%                        |
|   | Batching Range and Accuracy of Water       | (kg)                           | (0-500)±1%                        |
|   | Batching Range and Accuracy of Additive    | (kg)                           | (0-30)±1%                         |
|   |                                            |                                |                                   |
|   |                                            |                                |                                   |

ZOOMLION

HZS120 Concrete Mixing Plant

**Equipment Layout Drawing** 

**Customer Name** 