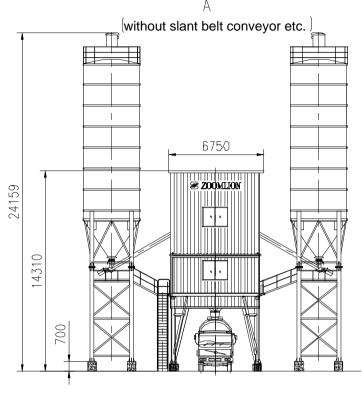

ZOOMLION

HZS120 Concrete Mixing Plant

**Equipment Layout Drawing** 

**Customer Name** 