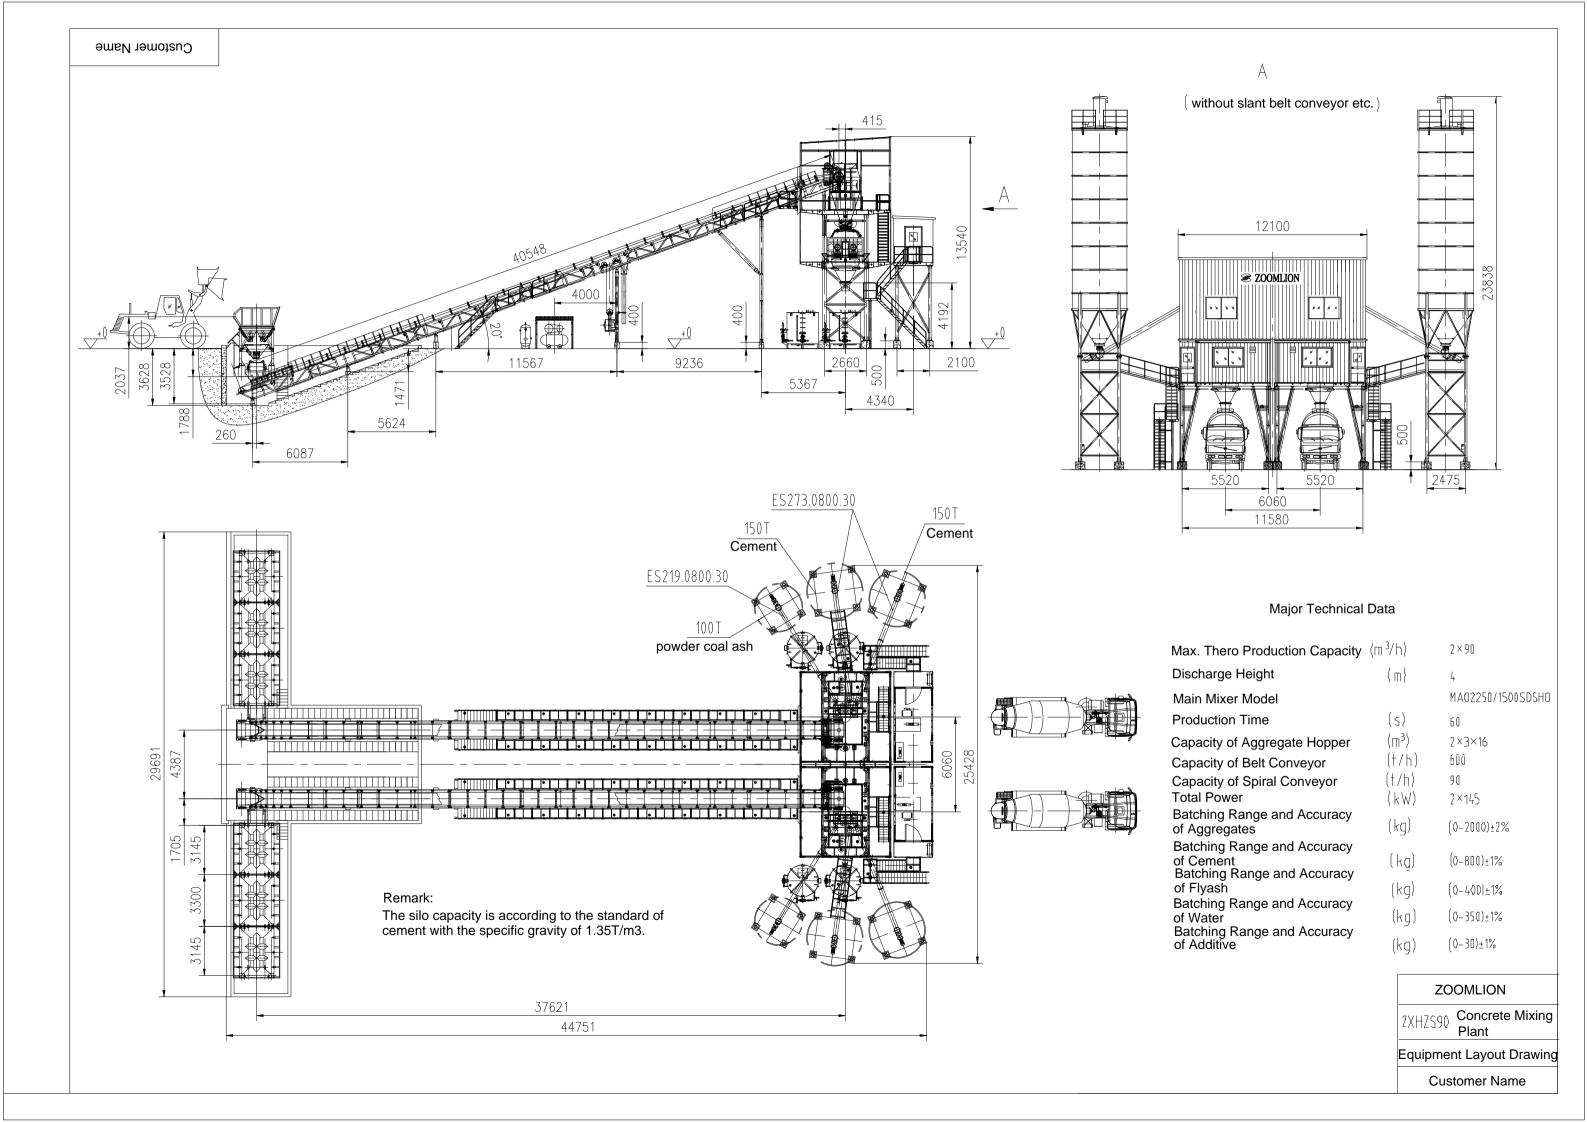

Range and Accuracy of Cement      | ( kg)                          | (0-10\0) <u>±</u> 1%              |
|   | Batching Range and Accuracy of Flyash      | (kg)                           | (0-500)±1%                        |
|   | Batching Range and Accuracy of Water       | (kg)                           | (0-500)±1%                        |
|   | Batching Range and Accuracy of Additive    | (kg)                           | (0-30)±1%                         |
|   |                                            |                                |                                   |
|   |                                            |                                |                                   |

ZOOMLION

HZS120 Concrete Mixing Plant

**Equipment Layout Drawing** 

**Customer Name**