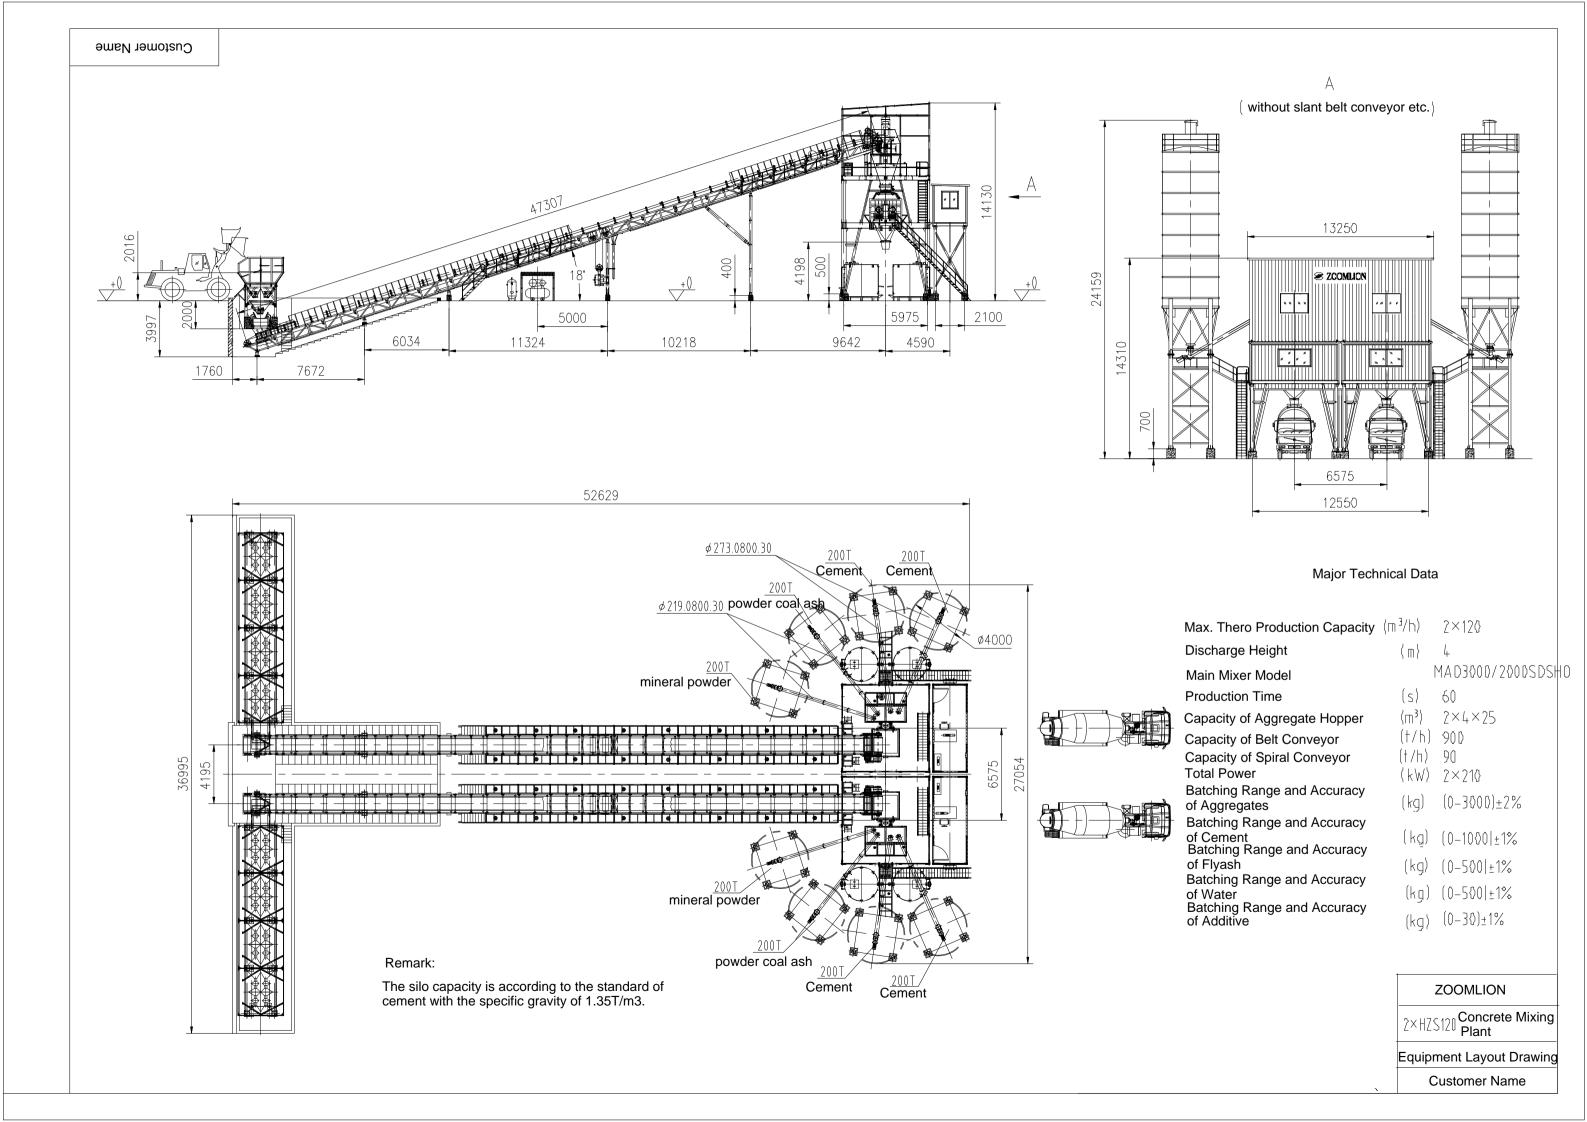

ange and Accuracy of Cement      | ( kg)                          | (0-10\0) <u>±</u> 1%              |
|   | Batching Range and Accuracy of Flyash      | (kg)                           | (0-500)±1%                        |
|   | Batching Range and Accuracy of Water       | (kg)                           | (0-500)±1%                        |
|   | Batching Range and Accuracy of Additive    | (kg)                           | (0-30)±1%                         |
|   |                                            |                                |                                   |
|   |                                            |                                |                                   |

ZOOMLION

HZS120 Concrete Mixing Plant

**Equipment Layout Drawing** 

**Customer Name**